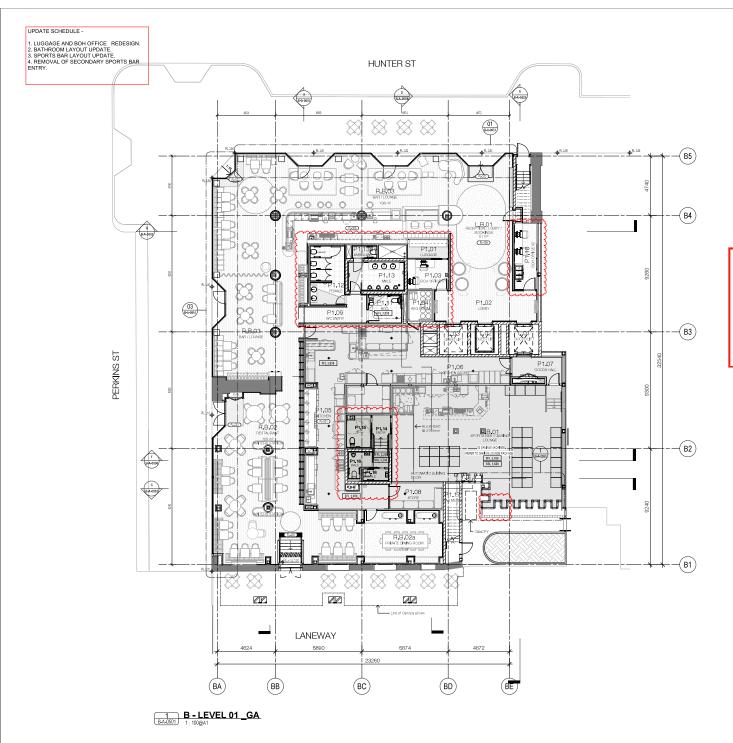

### NOT FOR CONSTRUCTION

| Building C - Hunter St           |  |  |  |
|----------------------------------|--|--|--|
| Tonkin Zulaikha Greer Architects |  |  |  |
| Building D-Wolfe St              |  |  |  |
| Durbach Block Jaggers            |  |  |  |
| Town Planning                    |  |  |  |
| SJB Planning                     |  |  |  |
| Structural Engineer              |  |  |  |
| Structural Design Solutions      |  |  |  |
| Services Engineer                |  |  |  |
| ADP Consulting                   |  |  |  |
| BCA Consutlant                   |  |  |  |
| City Plan                        |  |  |  |
| Geotech Engineer                 |  |  |  |
| Douglas Partners                 |  |  |  |
| Landscape Architect              |  |  |  |
| ASPECT                           |  |  |  |
| Access Consultant                |  |  |  |
| City Plan                        |  |  |  |
| ESD Consultant                   |  |  |  |
| ADP Consulting                   |  |  |  |

## CONSTRUCTIONS

Traffic Engineer
GTA Consultant

Newcastle East End - Stage 1 163 & 169-185 Hunter St Newcastle NSW

Drawing Name

BUILDING B HOTEL - LEVEL 01

| Date     | Scale       | Sheet 5 |
|----------|-------------|---------|
| 09.04.21 | 1 : 100     | @ A1    |
| Drawn    | Chk.        |         |
| RD       | ML          |         |
| Job No.  | Drawing No. | Revisio |
|          | D 4 0004    |         |